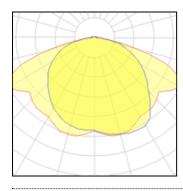

| LOR         | 84%     |
|-------------|---------|
| Total flux  | 2932 lm |
| Total power | 62 W    |
|             |         |

| 1 x High pressure sodium vapour lamp |         |  |
|--------------------------------------|---------|--|
| Nominal lamp power                   | 70 W    |  |
| Lamp flux                            | 5600 lm |  |
| Luminous efficacy                    | 57 lm/W |  |
| CCT                                  | 2000 H  |  |
| CRI                                  | 25      |  |

| LOR         | 84      | % |
|-------------|---------|---|
| Total flux  | 4691 lı | n |
| Total power | 83 \    | Λ |
|             |         |   |

Mounting mode

Pole top mounted

Shape and measurements