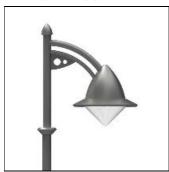

## Product data sheet

LUCAS II (1-ARMED) 9.852.2152.15

LEIPZIGER LEUCHTEN

Mounting heights between 4.00 - 6.00 m. - High-quality mirror optics to suit non-glare class KB1 - Aluminium cast luminaire body, inside white, outside painted in colour - Impact-resistant polycarbonate attachment, UV-stabilized, transparent or beaded - Luminaires with wiring ready for connection - Easy installation with adapter jack - Scope of supply includes complete unit with one/two painted special steel brackets - Available in any RAL or DB colour without surcharge - Pole for single-bracket luminaire: dia. 76 mm, please order separately inquire separately for pole to suit double-bracket luminaire, Voltage: 230V 50Hz Protected to: IP 55 Protection class: I/II Made to DIN VDE 0711 Luminaires generally compensatet