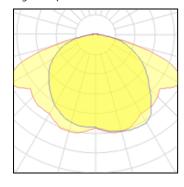

## Light output 1

| 1 x High pressure sodium vapour lamp |         |  |
|--------------------------------------|---------|--|
| Nominal lamp power                   | 50 W    |  |
| Lamp flux                            | 3500 lm |  |
| Luminous efficacy                    | 47 lm/W |  |
| CCT                                  | 2000 K  |  |
| CRI                                  | 25      |  |

| LOR         | 84%     |
|-------------|---------|
| Total flux  | 2932 lm |
| Total power | 62 W    |
|             |         |

| 1 x High pressure sodium vapour lamp |         |  |
|--------------------------------------|---------|--|
| Nominal lamp power                   | 70 W    |  |
| Lamp flux                            | 5600 lm |  |
| Luminous efficacy                    | 57 lm/W |  |
| CCT                                  | 2000 H  |  |
| CRI                                  | 25      |  |