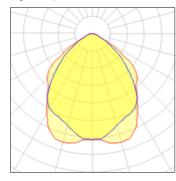

## Product data sheet

ECOLIGHT 03.3420/TC-TEL/2X32W/102°

FLOS





Recessed indoor luminaires for indoor installation for compact fluorescent lamps. Self-extinguishing,thermoplastic white reflector housing;vacuum-aluminium coated anti-glare elements.

## Light output 1



## 2 x Fluorescent lamp tubular T8

IP 23

| Nominal lamp power | 32 W    | Socket      | Gx24Q-3 |
|--------------------|---------|-------------|---------|
| Lamp flux          | 2400 lm | LOR         | 50%     |
| Luminous efficacy  | 46 lm/W | Total flux  | 2380 lm |
| CCT                | 3000 K  | Total power | 52 W    |
| CRI                | 84      |             |         |

Mounting mode

Ceiling recessed

Shape and measurements

Height: 4.33 in Diameter: 8.66 in

Adjustability

Fixed

Electric

System power: 52 W

Protection

IP: 23