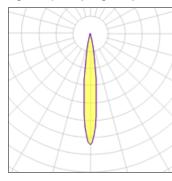

## Light output 1 (integrated)

Lamp type Nominal lamp power Total flux Luminous efficacy LED 36 W 1720 lm 48 lm/W CCT
CRI
LOR
Total power

3000 K 80 100%

36 W

Mounting mode

Ceiling recessed

Shape and measurements