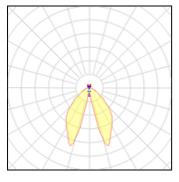

### Light output 1

### 1 x Compact fluorescent lamp

IP 55

| Nominal lamp power | 24 W    | Socket      | E27    |
|--------------------|---------|-------------|--------|
| Lamp flux          | 1550 lm | LOR         | 6%     |
| Luminous efficacy  | 4 lm/W  | Total flux  | 92 lm  |
| CCT                | 2700 K  | Total power | 22.4 W |
| CRI                | 80      |             |        |