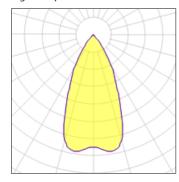

## Light output 1

| 1 x LED            |         |
|--------------------|---------|
| Nominal lamp power | 15 W    |
| Lamp flux          | 1200 lm |
| Luminous efficacy  | 36 lm/W |
| CCT                | 3000 K  |
| CRI                | 80      |

| LOR         | 45%    |
|-------------|--------|
| Total flux  | 543 lm |
| Total power | 15 W   |
|             |        |

Mounting mode

Ceiling mounted

Shape and measurements

Height: 3.03 in Diameter: 2.20 in