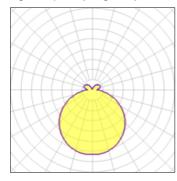

## Light output 1 (integrated)

| Lamp type          | LED     | CCT         | 3000 K |
|--------------------|---------|-------------|--------|
| Nominal lamp power | 4.5 W   | CRI         | 70     |
| Total flux         | 55 lm   | LOR         | 100%   |
| Luminous efficacy  | 12 lm/W | ULOR        | 17%    |
|                    |         | Total power | 4.5 W  |