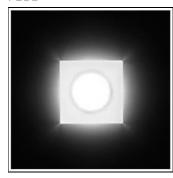

## Light output 1 (integrated)

| Lamp type          | LED     | CCT         | 3000 K |
|--------------------|---------|-------------|--------|
| Nominal lamp power | 4.5 W   | CRI         | 70     |
| Total flux         | 55 lm   | LOR         | 100%   |
| Luminous efficacy  | 12 lm/W | ULOR        | 17%    |
|                    |         | Total power | 4.5 W  |