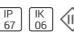

## Product data sheet

SIGMA LED 518096

FLOS







• Recessed light for outdoor installation on wall, ceiling or ground. • Configuration: turned aluminium body (EN AW 6060) with 15 micron anodizing for high resistance to corrosion. Methacrylate diffuser.

## Light output 1 (integrated)



| Lamp type          | LED     | CCT         | 3000 K |
|--------------------|---------|-------------|--------|
| Nominal lamp power | 4.5 W   | CRI         | 70     |
| Total flux         | 55 lm   | LOR         | 100%   |
| Luminous efficacy  | 12 lm/W | ULOR        | 17%    |
|                    |         | Total power | 4.5 W  |

Mounting mode

Ceiling recessed

Shape and measurements

Length: 2.56 in Width: 2.56 in Height: 2.76 in

Adjustability

Fixed

Electric

System power: 4.5 W Appliance Class: III

Protection

IP: 67 IK: 06