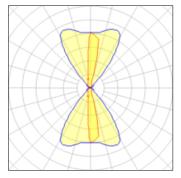

### Light output 1 (integrated)

| Lamp type          | LED     | CCT         | 3000 K |
|--------------------|---------|-------------|--------|
| Nominal lamp power | 2.3 W   | CRI         | 80     |
| Total flux         | 34 lm   | LOR         | 99%    |
| Luminous efficacy  | 15 lm/W | ULOR        | 50%    |
|                    |         | Total power | 2.3 W  |