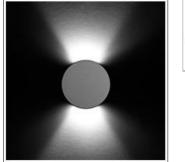

# Product data sheet

RHO LED 517093 FLOS

• Recessed light for outdoor installation on wall, ceiling or ground. • Configuration: turned aluminium body (EN AW 6060) with 15 micron anodizing for high resistance to corrosionl. Closing frames in aluminium with double layer coating for high resistance to corrosion: chemical conversion coating on the aluminium surface followed by a first layer of epoxy powder and a second finishing layer of polyester powder.

## Mounting mode

Wall recessed

Shape and measurements

Height: 2.17 in Diameter: 1.93 in

Adjustability

Fixed