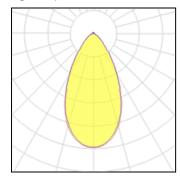

## Light output 1

| I X LED            |        |
|--------------------|--------|
| Nominal lamp power | 140    |
| Lamp flux          | 18480  |
| Luminous efficacy  | 120 lm |
| CCT                | 296    |
| CRI                |        |

| 40 W  | LOR         | 96%      |
|-------|-------------|----------|
| 80 lm | Total flux  | 17748 lm |
| m/W   | Total power | 148.31 W |
| 162 K |             |          |
| 99    |             |          |