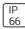

## Product data sheet

140W LED FLOODLIGHT (MB51) TYPE 4 (3000K) S2266 LEDXION K10119

NIKKON







NIKKON S2266 LEDXION K10119 140W LED Floodlight (MB51) Type 4 (3000K)

## Light output 1



| I X LED            |        |
|--------------------|--------|
| Nominal lamp power | 140    |
| Lamp flux          | 18480  |
| Luminous efficacy  | 120 lm |
| CCT                | 296    |
| CRI                |        |

| 40 W  | LOR         | 96%      |
|-------|-------------|----------|
| 80 lm | Total flux  | 17748 lm |
| m/W   | Total power | 148.31 W |
| 162 K |             |          |
| 99    |             |          |

Mounting mode

Pole top mounted

Shape and measurements

Length: 3.94 in Width: 3.94 in Height: 3.94 in

Adjustability

Tiltable

Electric

System power: 148.31 W

Protection

IP: 66