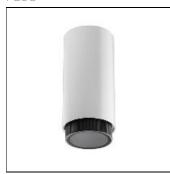

## Product data sheet

TUBULAR BELLS PRO 07.9455/LED/8.5W/IN

FLOS

Ceiling luminaires for direct illumination. Body of the luminaire made of extrusion aluminium. Zoom lens available to regulate the opening grade of luminous beam. Versions 1/2 are available in two different lengths: 100 and 550mm. The LED version and the PRO versions have a crosshead shielded. Available finishes: white (09, 11), satin anodized aluminium (61, AS), anodized black (30, AN).

| LOR         | 49%    |
|-------------|--------|
| Total flux  | 284 lm |
| Total power | 8.5 W  |
|             |        |

Mounting mode

Ceiling mounted

Shape and measurements

Length: 3.94 in Width: 3.94 in Height: 9.98 in