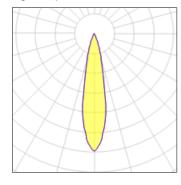

## Light output 1

| 1 x LED            |         |
|--------------------|---------|
| Nominal lamp power | 8.5 W   |
| Lamp flux          | 580 lm  |
| Luminous efficacy  | 33 lm/W |
| CCT                | 3000 K  |
| CRI                | 80      |

| LOR         | 49%    |
|-------------|--------|
| Total flux  | 284 lm |
| Total power | 8.5 W  |
|             |        |

Mounting mode

Ceiling mounted

Shape and measurements

Length: 3.94 in Width: 3.94 in Height: 9.98 in