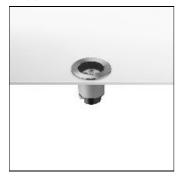

## Product data sheet

NEUTRON 1 FIXED ROUND FLOOR 07.9520/PW LED/7W/37°

FLOS

Adjustable recessed luminaire for ceilings or in ground applications, for LEDs or 12 volt halogen QR-CBC 35 lamps. Die-cast aluminum recessed housing, high corrosionresistance. 6mm tempered protection glass. Silicone seals. Stainless steel closing ring with fixing screws. PG9 cable gland with pre-wired 1 metre power loom. Finishes: matt black (04), grey (72), stainless steel (55), stainless steel dark copper (PB), stainless steel gold (PG), stainless steel black (PN).

Mounting mode

Floor recessed

Shape and measurements

Height: 4.73 in Diameter: 4.92 in

Adjustability

Fixed

Electric

System power: 7.2 W