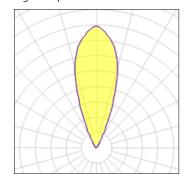

## Light output 1

| 1 x LED            |         |             |        |
|--------------------|---------|-------------|--------|
| Nominal lamp power | 7.2 W   | LOR         | 71%    |
| Lamp flux          | 318 lm  | ULOR        | 71%    |
| Luminous efficacy  | 31 lm/W | Total flux  | 225 lm |
| CCT                | 3000 K  | Total power | 7.2 W  |
| CRI                | 93      |             |        |