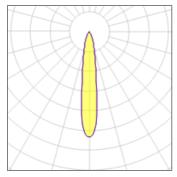

## 1 x LED

| TALLD              |         |             |         |
|--------------------|---------|-------------|---------|
| Nominal lamp power | 23 W    | LOR         | 82%     |
| Lamp flux          | 2000 lm | Total flux  | 1647 lm |
| Luminous efficacy  | 87 lm/W | Total power | 23 W    |
| CCT                | 3000 K  |             |         |
| CRI                | 94      |             |         |
|                    |         |             |         |