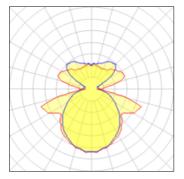

# Light output 1 (integrated)

| Lamp type          | LED     | CCT         | 3004 K |
|--------------------|---------|-------------|--------|
| Nominal lamp power | 8 W     | CRI         | 80     |
| Total flux         | 590 lm  | LOR         | 100%   |
| Luminous efficacy  | 74 lm/W | ULOR        | 40%    |
|                    |         | Total power | 8 W    |