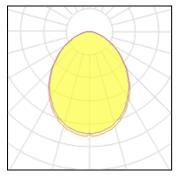

## 1 x LED

IP 20

| TALLED             |         |             |         |
|--------------------|---------|-------------|---------|
| Nominal lamp power | 12 W    | LOR         | 94%     |
| Lamp flux          | 900 lm  | Total flux  | 848 lm  |
| Luminous efficacy  | 78 lm/W | Total power | 10.81 W |
| CCT                | 5945 K  |             |         |
| CRI                | 98      |             |         |
|                    |         |             |         |