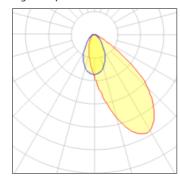

## Light output 1

| 1 | Х  | LI |    | ) |
|---|----|----|----|---|
| Ν | lo | m  | in | a |

| Nominal lamp power | 10.5 W  |
|--------------------|---------|
| Lamp flux          | 890 lm  |
| Luminous efficacy  | 85 lm/W |
| CCT                | 3000 F  |
| CRI                | 80      |

LOR Total flux Total power

55%

494 lm

10.5 W

Mounting mode

Ceiling recessed

Shape and measurements

Height: 5.91 in Diameter: 4.13 in