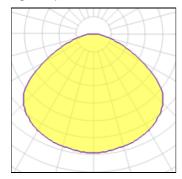

# 1 x Halogen low voltage lamp without reflector

| i A halogonion fontago lamp manoat i encotor |         |             |         |
|----------------------------------------------|---------|-------------|---------|
| Nominal lamp power                           | 230 W   | Socket      | E27     |
| Lamp flux                                    | 4210 lm | LOR         | 54%     |
| Luminous efficacy                            | 10 lm/W | Total flux  | 2263 lm |
| CCT                                          | 2821 K  | Total power | 230 W   |
| CRI                                          | 99      |             |         |
|                                              |         |             |         |