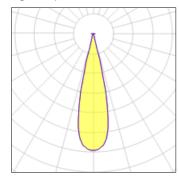

## Light output 1

## 1 x Halogen low voltage lamp without reflector

| Nominal lamp power | 50 W    | Socket      | G5.3   |
|--------------------|---------|-------------|--------|
| Lamp flux          | 589 lm  | LOR         | 100%   |
| Luminous efficacy  | 12 lm/W | Total flux  | 590 lm |
| CCT                | 4000 K  | Total power | 50 W   |
| CRI                | 99      |             |        |