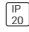

## Product data sheet

COMPASS BOX RECESSED 03.2520/QR-111/50W/24°

FLOS







Desing for very low voltage lamps, discharge, main voltage and flourescent lamps. Pressed steel and matt black, powder-coated recessed housing, extruded aluminium recessed trim frame for use with false ceiling systems.

## Light output 1



## 1 x Halogen low voltage lamp without reflector

| Nominal lamp power | 50 W    | Socket      | G5.3   |
|--------------------|---------|-------------|--------|
| Lamp flux          | 589 lm  | LOR         | 100%   |
| Luminous efficacy  | 12 lm/W | Total flux  | 590 lm |
| CCT                | 4000 K  | Total power | 50 W   |
| CRI                | 99      |             |        |

Mounting mode

Ceiling recessed

Shape and measurements

Length: 7.28 in Width: 7.28 in Height: 6.02 in

Adjustability

Cardanic

Electric

System power: 50 W

Protectio