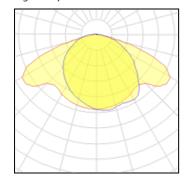

## Light output 1

| 1 x High pressure mercury | vapour lamp |
|---------------------------|-------------|
| Nominal lamp power        | 125 W       |
| Lamp flux                 | 6800 lm     |
| Luminous efficacy         | 38 lm/W     |
| CCT                       | 3400 k      |
| CRI                       | 54          |

| LOR         | 77%     |
|-------------|---------|
| Total flux  | 5247 lm |
| Total power | 137 W   |
|             |         |

| 1 x High pressure mercury vapour lamp |         |             |  |
|---------------------------------------|---------|-------------|--|
| Nominal lamp power                    | 80 W    | LOR         |  |
| Lamp flux                             | 4000 lm | Total flux  |  |
| Luminous efficacy                     | 35 lm/W | Total power |  |
| CCT                                   | 3400 K  |             |  |
| CRI                                   | 54      |             |  |