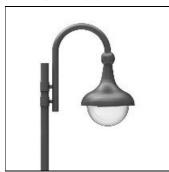

## Product data sheet

NADJA V (1-ARMED) 9.870.3162.85

LEIPZIGER LEUCHTEN

Recommended mounting height 4.00 - 6.00 m, other heights please inquire. - High-quality mirror optics guarantee excellent illumination and glare protection - All designs to suit non-glare class KB1 - Aluminium luminaire body, inside white, outside painted in colour - Aluminium unit carrier, painted white - Special reflector made of highest grade aluminium, burnished, anodized - Impact-resistant polycarbonate attachment, UV-stabilized, transparent or beaded - Easy installation with adapter jack -Available in any RAL or DB colour without surcharge - Scope of supply includes painted special steel brackets - please order pole dia. 76 mm separately Voltage: 230V 50Hz Protected to: IP 55 Protection class: I/II Made to DIN VDE 0711 Luminaires generally compensatet

Mounting mode

Pole top mounted

Shape and measurements

Height: 20.08 in Diameter: 20.08 in Electric

System power: 89-137 W

Protection

IP: 55

77% 3087 lm 89 W