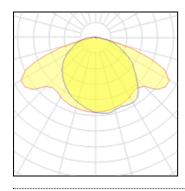

| LOR         | 77%     |
|-------------|---------|
| Total flux  | 5247 lm |
| Total power | 137 W   |
|             |         |

| 1 x High pressure mercury vapour lamp |         |             |  |
|---------------------------------------|---------|-------------|--|
| Nominal lamp power                    | 80 W    | LOR         |  |
| Lamp flux                             | 4000 lm | Total flux  |  |
| Luminous efficacy                     | 35 lm/W | Total power |  |
| CCT                                   | 3400 K  |             |  |
| CRI                                   | 54      |             |  |

Mounting mode

Pole top mounted

Shape and measurements

Height: 20.08 in Diameter: 20.08 in Electric

System power: 89-137 W

Protection

IP: 55

77% 3087 lm 89 W