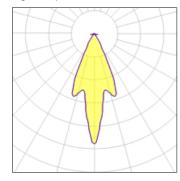

## Light output 1

## 1 x Halogen low voltage lamp without reflector

| Nominal lamp power | 75 W   | Socket      | G53    |
|--------------------|--------|-------------|--------|
| Lamp flux          | 707 lm | LOR         | 100%   |
| Luminous efficacy  | 9 lm/W | Total flux  | 707 lm |
| CCT                | 3000 K | Total power | 75 W   |
| CRI                | 99     |             |        |