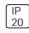

## Product data sheet

COMPASS BOX RECESSED 03.2520/QR-111/75W/45°

FLOS







Desing for very low voltage lamps, discharge, main voltage and flourescent lamps. Pressed steel and matt black, powder-coated recessed housing, extruded aluminium recessed trim frame for use with false ceiling systems.

## Light output 1



## 1 x Halogen low voltage lamp without reflector

| Nominal lamp power | 75 W   | Socket      | G53    |
|--------------------|--------|-------------|--------|
| Lamp flux          | 707 lm | LOR         | 100%   |
| Luminous efficacy  | 9 lm/W | Total flux  | 707 lm |
| CCT                | 3000 K | Total power | 75 W   |
| CRI                | 99     |             |        |

Mounting mode

Ceiling recessed

Shape and measurements

Length: 7.28 in Width: 7.28 in Height: 6.02 in

Adjustability

Cardanic

Electric

System power: 75 W

Protection

IP: