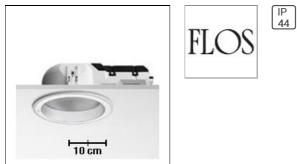

# Product data sheet

ECOLIGHT 03.3443/TC-DEL/18W/75°

FLOS

Recessed indoor luminaires for indoor installation for compact fluorescent lamps. Self-extinguishing, thermoplastic white reflector housing; vacuum-aluminium coated anti-glare elements.

## Mounting mode

Ceiling recessed

## Shape and measurements

Height: 4.33 in Diameter: 8.66 in

## Electric

System power: 18 W Appliance Class: II

#### Protection

IP: 44