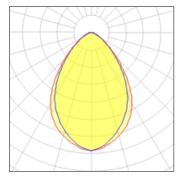

## Light output 1

## 1 x Compact fluorescent lamp

| Socket      | G24Q-2            |
|-------------|-------------------|
| LOR         | 40%               |
| Total flux  | 480 lm            |
| Total power | 18 W              |
|             |                   |
|             | LOR<br>Total flux |