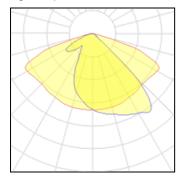

## Light output 1

| I X LED            |     |
|--------------------|-----|
| Nominal lamp power |     |
| Lamp flux          | 81  |
| Luminous efficacy  | 116 |
| CCT                | 3   |
| CBI                |     |

| 60 W    | LOR         | 96%     |
|---------|-------------|---------|
| 8120 lm | Total flux  | 7829 lm |
| 16 lm/W | Total power | 67.62 W |
| 3953 K  |             |         |
| 99      |             |         |