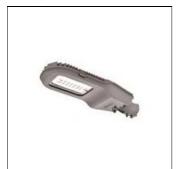

## Product data sheet

60W LED STREET LANTERN (4000K) S439 LEDXION SOLAR POWERED SLD SERIES

NIKKON

NIKKON S439 LEDXION SOLAR POWERED SLD SERIES 60W LED Street Lantern (4000K)

Mounting mode

Pole integrated

Shape and measurements

Length: 3.94 in Width: 3.94 in Height: 3.94 in

Adjustability

Fixed

Electric

System power: 67.62 W