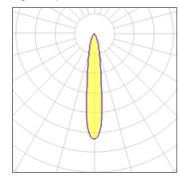

## Product data sheet

SOLID PURE 09.2900 LED ARRAY 18W 15°

FLOS

Spotlight to be installed on 3-circuit-track with LED Light source. Integrated power supply 220-240,50-60Hz.

## Light output 1

| I X LED            |
|--------------------|
| Nominal lamp power |
| Lamp flux          |
| Luminous efficacy  |
| CCT                |
| CRI                |

| 18 W    |
|---------|
| 2000 lm |
| 91 lm/W |
| 4000 K  |
| 80      |
|         |