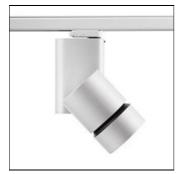

## Product data sheet

SOLID PURE 09.2900 LED ARRAY 18W 15°

FLOS

Spotlight to be installed on 3-circuit-track with LED Light source. Integrated power supply 220-240,50-60Hz.

| LOR         |  |
|-------------|--|
| Total flux  |  |
| Total power |  |

82% 1647 lm 18 W

Mounting mode

Ceiling mounted, Contact rail

Shape and measurements

Height: 5.87 in Diameter: 4.06 in

Adjustability

Rotatable

Electric

System power: 18 W Appliance Class: I

Protection

IP: 20