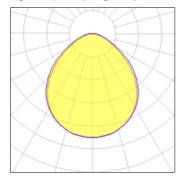

## Light output 1 (integrated)

| Lamp type          | LED     | CCT         | 2700 K |
|--------------------|---------|-------------|--------|
| Nominal lamp power | 22 W    | CRI         | 93     |
| Total flux         | 827 lm  | LOR         | 100%   |
| Luminous efficacy  | 38 lm/W | Total power | 22 W   |