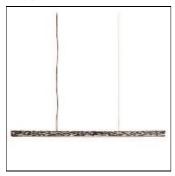

## Product data sheet

LONG & HARD/105 LED/20W F3380050

FLOS

Suspension lamp, providing direct ligh-ting. Polished die cast aluminum body, polycarbonate diffuser. Steel suspension cables, unlimited distance from the cei-ling. Net weight 3,50 kg.

Mounting mode

Pendant

Shape and measurements

Length: 1.97 in Width: 59.06 in Height: 1.97 in

Adjustability

Fixed

Electric

System power: 22 W Appliance Class: I