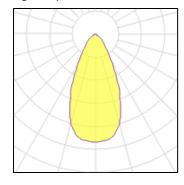

## Light output 1

| 1 x LED            |         |
|--------------------|---------|
| Nominal lamp power | 24 W    |
| Lamp flux          | 4400 lm |
| Luminous efficacy  | 94 lm/W |
| CCT                | 4000 K  |
| CRI                | 80      |

| LOR         | 58%     |
|-------------|---------|
| Total flux  | 2534 lm |
| Total power | 27 W    |
|             |         |
|             |         |

Mounting mode

Ceiling recessed

Shape and measurements