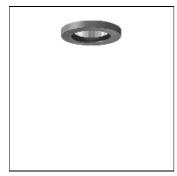

## Product data sheet

DOC220 [BD] IP66:LED-FT-24W/4K 134-1484

WE-EF

IP66, Class I. IK07. Marine-grade, die-cast aluminium alloy. 5CE superior corrosion protection including PCS hardware. Silicone rubber gasket. Safety glass lens, hinged. Frame with safety catch. Two cable entries. Anodised aluminium reflector, PMMA-Diffusor-Lens for glare control and soft wide beam distribution. Intergal ECG control gear in thermally separated compartment. A pre-installation blockout, proud or flush, is available and recommended for mounting in concrete ceilings. To be ordered separately.

Height: 6.02 in Diameter: 6.06 in Weight: 2.3 kg Electric

System power: 27 W Appliance Class: I

Protection

IP: 66 IK: 07