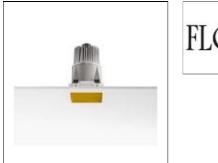

# Product data sheet

KAP 105 03.4595.GLA/PH LED/21,5W FLOS

Luminaire with embedded installations on ceilings for halogen lamps, metal halide and LED. The Easy Kap version, incorporates body injected in zamak with liquid paint finish and outer diameter of 105mm with opal glass diffuser. Pre-frame instalation not necessary. The Kap version incorporates body injected in aluminium with liquid paint finish. It is available in two sizes: 105mm and 145mm, always in No Trim installation. Main view made of anodized gloss aluminium with diffuser element made in borosilicate glass. Lampholders with heatsink element in injected aluminium and embedment ring of the optical body in thermoplastic material. Finishings: white (B1), matt gold (GL), blue (BU) and black (74).

## Shape and measurements

Length: 4.13 in Width: 4.13 in Height: 7.68 in