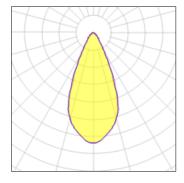

### Light output 1

| 1 x LED            |         |             |        |
|--------------------|---------|-------------|--------|
| Nominal lamp power | 21.5 W  | LOR         | 41%    |
| Lamp flux          | 1000 lm | Total flux  | 415 lm |
| Luminous efficacy  | 47 lm/W | Total power | 21.5 W |
| CCT                | 2700 K  |             |        |
| CRI                | 95      |             |        |
|                    |         |             |        |