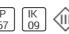

## Product data sheet

ANITA LED 11414412

FLOS







• Recessed luminaire for outdoor installation in ground, wall and ceiling. • Configuration: turned aluminium body (EN 6060) with 15 micron anodizing for high resistance to corrosion. • Opal or transparent polycarbonate diffuser (semispherical or flat) with silicone gasket and anodized aluminium cap or frame.

## Light output 1 (integrated)



| Lamp type          | LED     | CCT         | 3000 K |
|--------------------|---------|-------------|--------|
| Nominal lamp power | 1.2 W   | CRI         | 80     |
| Total flux         | 76 lm   | LOR         | 100%   |
| Luminous efficacy  | 63 lm/W | ULOR        | 100%   |
|                    |         | Total power | 1.2 W  |

Mounting mode

Floor recessed

Shape and measurements

Height: 1.65 in Diameter: 1.42 in

Adjustability

Fixed

Elec