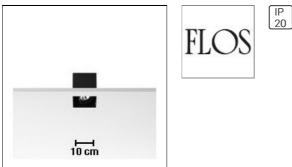

## Product data sheet

COMPASS BOX RECESSED 03.2650/QR-CBC/50W/60°

FLOS

Desing for very low voltage lamps, discharge, main voltage and flourescent lamps. Pressed steel and matt black, powder-coated recessed housing, extruded aluminium recessed trim frame for use with false ceiling systems.

## 1 x Halogen low voltage lamp without reflector

| Gx5.3  |
|--------|
| 100%   |
| 857 lm |
| 50 W   |
|        |
|        |

| Mounting mode          | Electric           |
|------------------------|--------------------|
| Ceiling recessed       | System power: 50 W |
| Shape and measurements | Protection         |
| Length: 4.72 in        | IP: 20             |
| Width: 4.72 in         |                    |
| Height: 4.13 in        |                    |