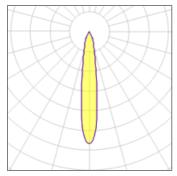

## 1 x LED

| Nominal lamp power | 26 W    | LOR         | 83%     |
|--------------------|---------|-------------|---------|
| Lamp flux          | 3000 lm | Total flux  | 2503 lm |
| Luminous efficacy  | 96 lm/W | Total power | 26 W    |
| CCT                | 40000 K |             |         |
| CRI                | 80      |             |         |
|                    |         |             |         |