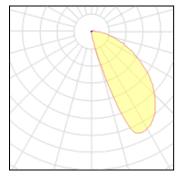

## Light output 1

## 1 x Compact fluorescent lamp

IP 54

| Nominal lamp power | 26 W    | Socket      | G24D_3 |
|--------------------|---------|-------------|--------|
| Lamp flux          | 1500 lm | LOR         | 6%     |
| Luminous efficacy  | 3 lm/W  | Total flux  | 92 lm  |
| CCT                | 3000 K  | Total power | 30.6 W |
| CRI                | 80      |             |        |
|                    |         |             |        |