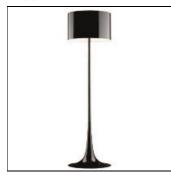

# Product data sheet

SPUN LIGHT F ECO F6613030

FLOS

Floor fixture providing diffused lighting. Spun metal frame and diffuser, die-cast aluminum diffuser support arms and lamp-holder support, painted for white, balck and brown versions, or polished and transparent painted for aluminum version. White, injection-molded polycarbonate diffuser supports. Net weight 9,3 kg.