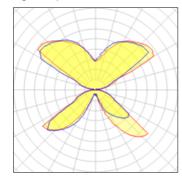

#### Light output 1

#### 1 x Compact fluorescent lamp

| Nominal lamp power | 57 W    | Socket      | Gx24Q-5 |
|--------------------|---------|-------------|---------|
| Lamp flux          | 4300 lm | LOR         | 76%     |
| Luminous efficacy  | 58 lm/W | ULOR        | 45%     |
| CCT                | 2899 K  | Total flux  | 3283 lm |
| CRI                | 84      | Total power | 57 W    |