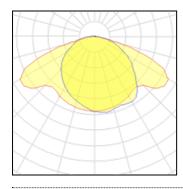

| LOR         | 77%     |
|-------------|---------|
| Total flux  | 2701 lm |
| Total power | 62 W    |
|             |         |

| 1 x High pressure sodium vapour lamp |         |  |
|--------------------------------------|---------|--|
| Nominal lamp power                   | 70 W    |  |
| Lamp flux                            | 5600 lm |  |
| Luminous efficacy                    | 52 lm/W |  |
| CCT                                  | 2000 K  |  |
| CRI                                  | 25      |  |

| LOR         | 77%     |
|-------------|---------|
| Total flux  | 4321 lm |
| Total power | 83 W    |
|             |         |

Mounting mode

Pole top mounted

Shape and measurements

Height: 20.08 in Diameter: 20.08 in Electric