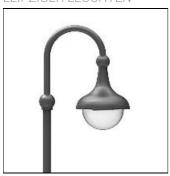

## Product data sheet

NADJA I (1-ARMED) 9.870.2152.05

LEIPZIGER LEUCHTEN

Recommended mounting height 4.00 - 6.00 m, other heights please inquire. - High-quality mirror optics guarantee excellent illumination and glare protection - All designs to suit non-glare class KB1 - Aluminium luminaire body, inside white, outside painted in colour - Aluminium unit carrier, painted white - Special reflector made of highest grade aluminium, burnished, anodized - Impact-resistant polycarbonate attachment, UV-stabilized, transparent or beaded - Easy installation with adapter jack -Available in any RAL or DB colour without surcharge - Scope of supply includes painted special steel brackets - please order pole dia. 76 mm separately Voltage: 230V 50Hz Protected to: IP 55 Protection class: I/II Made to DIN VDE 0711 Luminaires generally compensatet