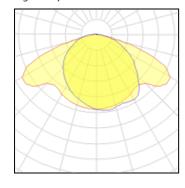

## Light output 1

| 1 x High pressure sodium vapour lamp |         |
|--------------------------------------|---------|
| Nominal lamp power                   | 50 W    |
| Lamp flux                            | 3500 lm |
| Luminous efficacy                    | 44 lm/W |
| CCT                                  | 2000 H  |
| CRI                                  | 25      |

| LOR         | 77%     |
|-------------|---------|
| Total flux  | 2701 lm |
| Total power | 62 W    |
|             |         |

| 1 x High pressure sodium vapour lamp |         |  |
|--------------------------------------|---------|--|
| Nominal lamp power                   | 70 W    |  |
| Lamp flux                            | 5600 lm |  |
| Luminous efficacy                    | 52 lm/W |  |
| CCT                                  | 2000 K  |  |
| CRI                                  | 25      |  |