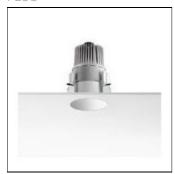

## Product data sheet

KAP 105 03.4494.B1/PH LED/21,5W

FI OS

Luminaire with embedded installations on ceilings for halogen lamps, metal halide and LED. The Easy Kap version, incorporates body injected in zamak with liquid paint finish and outer diameter of 105mm with opal glass diffuser. Pre-frame installation not necessary. The Kap version incorporates body injected in aluminium with liquid paint finish. It is available in two sizes: 105mm and 145mm, always in No Trim installation. Main view made of anodized gloss aluminium with diffuser element made in borosilicate glass. Lampholders with heatsink element in injected aluminium and embedment ring of the optical body in thermoplastic material. Finishings: white (B1), matt gold (GL), blue (BU) and black (74).

Height: 5.91 in Diameter: 4.13 in

Adjustability

Fixed

Electric

System power: 21.5 W Appliance Class: III

Protection

IP: 20