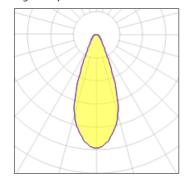

| LOR         | 48%    |
|-------------|--------|
| Total flux  | 477 lm |
| Total power | 21.5 W |
|             |        |
|             |        |

Mounting mode

Ceiling recessed

Shape and measurements