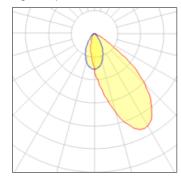

## Light output 1

| 1   | v |         | ח     |
|-----|---|---------|-------|
| - 1 | ^ | $\perp$ | $\nu$ |

| Nominal lamp power | 10.5 W  |
|--------------------|---------|
| Lamp flux          | 730 lm  |
| Luminous efficacy  | 70 lm/W |
| CCT                | 2700 K  |
| CRI                | 90      |

LOR 44%
Total flux 324 lm
Total power 10.5 W

Mounting mode

Ceiling recessed

Shape and measurements

Height: 5.91 in Diameter: 4.13 in

Adjustability

Fixed

Electric