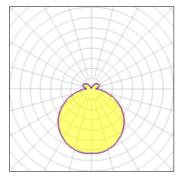

#### Light output 1 (integrated)

| Lamp type          | LED     | CCT         | 4000 K |
|--------------------|---------|-------------|--------|
| Nominal lamp power | 4.5 W   | CRI         | 80     |
| Total flux         | 60 lm   | LOR         | 100%   |
| Luminous efficacy  | 13 lm/W | ULOR        | 17%    |
|                    |         | Total power | 4.5 W  |