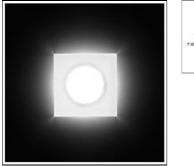

# Product data sheet

SIGMA LED 518102 FLOS

• Recessed light for outdoor installation on wall, ceiling or ground. • Configuration: turned aluminium body (EN AW 6060) with 15 micron anodizing for high resistance to corrosion. Methacrylate diffuser.

#### Light output 1 (integrated)

| Lamp type          | LED     | CCT         | 4000 K |
|--------------------|---------|-------------|--------|
| Nominal lamp power | 4.5 W   | CRI         | 80     |
| Total flux         | 60 lm   | LOR         | 100%   |
| Luminous efficacy  | 13 lm/W | ULOR        | 17%    |
|                    |         | Total power | 4.5 W  |