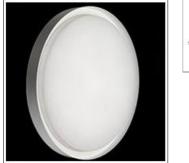

# Product data sheet

ANNA410 LED 533021

FLOS

• Outdoor /indoor luminaire for surface installation on ceiling or wall with LED lighting source. • Configuration: Satin finish opal engineering plastic diffuser with a very high light emission uniformity ratio. Die-cast aluminum fixing backplates and silicone gasket. Turned aluminum structure and heat sink coated in single or double colour with polyester powders. Magnetic finish frame to hide the fixing screws .

### Mounting mode

Ceiling mounted

#### Shape and measurements

Height: 2.70 in Diameter: 16.14 in

Adjustability

Fixed