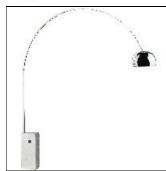

# Product data sheet

ARCO LED F0303000

FLOS

Floor lamp providing direct lighting. White Carrara marble base. Satin-finish stainless steel telescopic stem. Pressed, polished protected with transparent paint, aluminum swiveling and height-adjustable reflector. Foot switch on power cord, length 2700 mm. Net weight 63,8 kg.

## Shape and measurements

Length: 12.37 in Width: 87.79 in Height: 91.18 in

#### Adjustability

Height adjustable