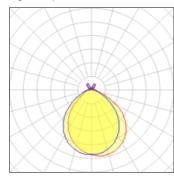

## Light output 1

| I X LED            |
|--------------------|
| Nominal lamp power |
| Lamp flux          |
| Luminous efficacy  |
| CCT                |
| CRI                |

| 19 W    | LOR         |
|---------|-------------|
| 424 lm  | ULOR        |
| 22 lm/W | Total flux  |
| 2700 K  | Total power |
| 93      |             |
|         |             |