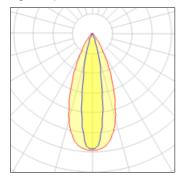

## Light output 1

| I x LED            |         |
|--------------------|---------|
| Nominal lamp power | 6.2 W   |
| Lamp flux          | 553 lm  |
| Luminous efficacy  | 66 lm/W |
| CCT                | 3000 K  |
| CRI                | 80      |

| LOR         | 73%    |
|-------------|--------|
| Total flux  | 406 lm |
| Total power | 6.2 W  |
|             |        |

Mounting mode

Ceiling mounted

Shape and measurements

Height: 1.97 in Diameter: 1.30 in