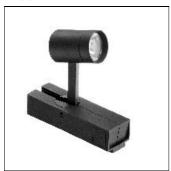

## Product data sheet

THE RUNNING MAGNET SPOT PW LED 6W 03.6200.14+08.8759.00

FLOS

Accent lighting LED module to be installed in The Running Magnet System. Built-in DC/DC electronic voltage converter. 50/75/100% regulation of the light intensity with built-in regulator. Remote 24V power supply not included. Max 9W the complete system.

| LOR         | 73%    |
|-------------|--------|
| Total flux  | 406 lm |
| Total power | 6.2 W  |
|             |        |

Mounting mode

Ceiling mounted

Shape and measurements

Height: 1.97 in Diameter: 1.30 in

Adjustability

Rotatable

Electric

System power: 6.2 W Appliance Class: III

Protection

IP: 20