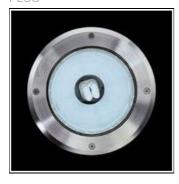

## Product data sheet

PETRA 077113

• Recessed round luminaire for outdoor installation in the ground. • Configuration: die-cast aluminium structure. EN AB-47100 alloy (low copper content). AISI 316L stainless steel frame. • Double layer coating for high resistance to corrosion: The low copper Aluminium alloy is painted with a double coat using powders which are complaint with QUALICOAT standards: a first layer of epoxy powder (with excellent chemical and mechanical resistance) and a second finishing layer of polyester powder (resistant to UV rays and atmospheric agents). The entire painting process of the aluminium fitting starts from components which have been sand-blasted in advance to make the surface more porous and increase the adherence of the paint. Ares effects alkaline and acid washing to clean the surfaces completely, then rinses with demineralised water to remove any residue particles, subsequently a chemical conversion treatment is done to protect against rusting. Tempered transparent or sandblasted glass (no-slip glass VA on request) and moulded silicone gasket.

Mounting mode

Floor recessed

Shape and measurements

Height: 8.62 in Diameter: 8.66 in

Adjustability

Fixed

Electric

System power: 70 W Appliance Class: I