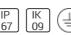

## Product data sheet

PETRA 077113









• Recessed round luminaire for outdoor installation in the ground. • Configuration: die-cast aluminium structure. EN AB-47100 alloy (low copper content). AISI 316L stainless steel frame. • Double layer coating for high resistance to corrosion: The low copper Aluminium alloy is painted with a double coat using powders which are complaint with QUALICOAT standards: a first layer of epoxy powder (with excellent chemical and mechanical resistance) and a second finishing layer of polyester powder (resistant to UV rays and atmospheric agents). The entire painting process of the aluminium fitting starts from components which have been sand-blasted in advance to make the surface more porous and increase the adherence of the paint. Ares effects alkaline and acid washing to clean the surfaces compl