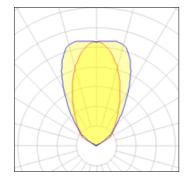

| 70 W    |  |
|---------|--|
| 7000 lm |  |
| 68 lm/W |  |
| 3000 K  |  |
| 84      |  |
|         |  |

| Socket      | G12     |
|-------------|---------|
| LOR         | 68%     |
| ULOR        | 67%     |
| Total flux  | 4729 lm |
| Total power | 70 W    |