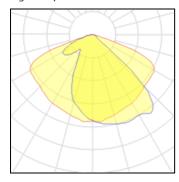

## Light output 1

| 1 x LED            |     |
|--------------------|-----|
| Nominal lamp power |     |
| Lamp flux          | 50  |
| Luminous efficacy  | 107 |
| CCT                | 2   |
| CRI                |     |

| 40 W     | LOR         | 96%     |
|----------|-------------|---------|
| 5040 lm  | Total flux  | 4837 lm |
| 107 lm/W | Total power | 45.31 W |
| 2962 K   |             |         |
| 99       |             |         |