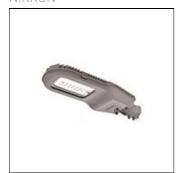

## Product data sheet

40W LED STREET LANTERN (3000K) S439 LEDXION SOLAR POWERED SLD SERIES

NIKKON

NIKKON S439 LEDXION SOLAR POWERED SLD SERIES 40W LED Street Lantern (3000K)

Mounting mode

Pole integrated

Shape and measurements

Length: 3.94 in Width: 3.94 in Height: 3.94 in

Adjustability

Fixed

Electric

System power: 45.31 W