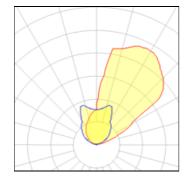

## Light output 1 (integrated)

| Lamp type          | LED     | CCT         | 4000 K |
|--------------------|---------|-------------|--------|
| Nominal lamp power | 8 W     | CRI         | 80     |
| Total flux         | 511 lm  | LOR         | 100%   |
| Luminous efficacy  | 64 lm/W | ULOR        | 100%   |
|                    |         | Total power | 8 W    |