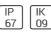

## Product data sheet

NABOO145 LED 534011

**FLOS** 









Ground recessed round LED luminaire for installation outdoor (walk over and drive over). Three sizes available. • Configuration: die-cast aluminium structure and heat sink. EN AB 47100 alloy (low copper content). AISI 316L stainless steel outer frame. • Double layer coating for high resistance to corrosion: The low copper Aluminium alloy is painted with a double coat using powders which are complaint with QUALICOAT standards: a first layer of epoxy powder (with excellent chemical and mechanical resistance) and a second finishing layer of polyester powder (resistant to UV rays and atmospheric agents). The entire painting process of the aluminium fitting starts from components which have been sand-blasted in advance to make the surface more porous and increase the adherence of the paint.