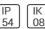

# Product data sheet

**TOMMASO** 696222

**FLOS** 











• Outdoor luminaire for installation on wall. • Configuration: die-cast aluminium structure . EN AB-47100 alloy (low copper content). • Double layer coating for high resistance to corrosion: The low copper Aluminium alloy is painted with a double coat using powders which are complaint with QUALICOAT standards: a first layer of epoxy powder (with excellent chemical and mechanical resistance) and a second finishing layer of polyester powder (resistant to UV rays and atmospheric agents). The entire painting process of the aluminium fitting starts from components which have been sand-blasted in advance to make the surface more porous and increase the adherence of the paint. Ares effects alkaline and acid washing to clean the surfaces completely, then rinses with demineralised water to re