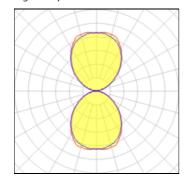

#### Light output 1

## 2 x Compact fluorescent lamp

| Nominal lamp power | 26 W    | Socket      | G24D_3 |
|--------------------|---------|-------------|--------|
| Lamp flux          | 1800 lm | LOR         | 22%    |
| Luminous efficacy  | 15 lm/W | ULOR        | 11%    |
| CCT                | 3000 K  | Total flux  | 784 lm |
| CRI                | 82      | Total power | 52 W   |