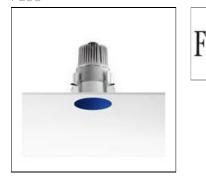

# Product data sheet

KAP 105 03.4407.BU/PH LED/13W FLOS

Luminaire with embedded installations on ceilings for halogen lamps, metal halide and LED. The Easy Kap version, incorporates body injected in zamak with liquid paint finish and outer diameter of 105mm with opal glass diffuser. Pre-frame instalation not necessary. The Kap version incorporates body injected in aluminium with liquid paint finish. It is available in two sizes: 105mm and 145mm, always in No Trim installation. Main view made of anodized gloss aluminium with diffuser element made in borosilicate glass. Lampholders with heatsink element in injected aluminium and embedment ring of the optical body in thermoplastic material. Finishings: white (B1), matt gold (GL), blue (BU) and black (74).