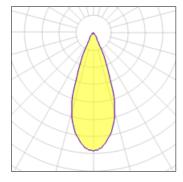

#### Light output 1

| 1 x LED            |         |             |        |
|--------------------|---------|-------------|--------|
| Nominal lamp power | 13 W    | LOR         | 27%    |
| Lamp flux          | 1000 lm | Total flux  | 269 lm |
| Luminous efficacy  | 21 lm/W | Total power | 13 W   |
| CCT                | 3000 K  |             |        |
| CRI                | 80      |             |        |
|                    |         |             |        |