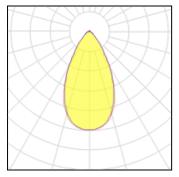

## Light output 1

## 1 x LED

IP 66

| Nominal lamp power | 230 W    | LOR         | 93%      |
|--------------------|----------|-------------|----------|
| Lamp flux          | 30800 lm | Total flux  | 28716 lm |
| Luminous efficacy  | 115 lm/W | Total power | 249.62 W |
| CCT                | 2962 K   |             |          |
| CRI                | 99       |             |          |
|                    |          |             |          |