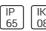

## Product data sheet

ANNA410 LED 533026

FLOS









• Outdoor /indoor luminaire for surface installation on ceiling or wall with LED lighting source. • Configuration: Satin finish opal engineering plastic diffuser with a very high light emission uniformity ratio. Die-cast aluminum fixing backplates and silicone gasket. Turned aluminum structure and heat sink coated in single or double colour with polyester powders. Magnetic finish frame to hide the fixing screws.

## Light output 1 (integrated)



Lamp type

Nominal lamp power

Total flux 20

Luminous efficacy 59

LED CCT
34 W CRI
2008 lm LOR
59 lm/W Total power

4000 K 80 100% 34 W

Mounting mode

Ceiling mounted

Shape and measurements

Height: 2.70 in Diameter: 16.14 in

Adjustability

Fixed

Electric

System power: 34 W Appliance Class: I

Protection

IP: 65 IK: 08