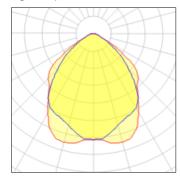

## Light output 1

## 2 x Fluorescent lamp tubular T8

| Nominal lamp power | 32 W    | Socket      | Gx24Q-3 |
|--------------------|---------|-------------|---------|
| Lamp flux          | 2400 lm | LOR         | 50%     |
| Luminous efficacy  | 37 lm/W | Total flux  | 2380 lm |
| CCT                | 3000 K  | Total power | 64 W    |
| CRI                | 84      |             |         |