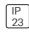

## Product data sheet

ECOLIGHT 03.3456/TC-TEL/2X32W/102°

FLOS







Recessed indoor luminaires for indoor installation for compact fluorescent lamps. Self-extinguishing,thermoplastic white reflector housing;vacuum-aluminium coated anti-glare elements.

## Light output 1



## 2 x Fluorescent lamp tubular T8

| Nominal lamp power | 32 W    | Socket      | Gx24Q-3 |
|--------------------|---------|-------------|---------|
| Lamp flux          | 2400 lm | LOR         | 50%     |
| Luminous efficacy  | 37 lm/W | Total flux  | 2380 lm |
| CCT                | 3000 K  | Total power | 64 W    |
| CRI                | 84      |             |         |

Mounting mode

Ceiling recessed

Shape and measurements

Height: 4.33 in Diameter: 8.66 in

Adjustability

Fixed

Electric

System power: 64 W

Protection

IP: 23