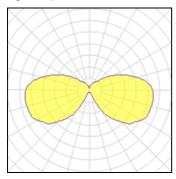

## 1 x Compact fluorescent lamp

| i x compact nuorescent i | amp     |             |        |
|--------------------------|---------|-------------|--------|
| Nominal lamp power       | 26 W    | LOR         | 43%    |
| Lamp flux                | 1800 lm | ULOR        | 17%    |
| Luminous efficacy        | 28 lm/W | Total flux  | 782 lm |
| CCT                      | 2899 K  | Total power | 28 W   |
| CRI                      | 90      |             |        |
|                          |         |             |        |