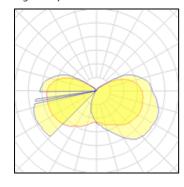

## Light output 1

| 1 | x Hiah    | pressure | mercury    | vapour | lamp  |
|---|-----------|----------|------------|--------|-------|
|   | A i iigii | pressure | Tricioui y | vapoui | iuiip |

| Nominal lamp power | 80 W    | Socket      | E27     |
|--------------------|---------|-------------|---------|
| Lamp flux          | 3800 lm | LOR         | 71%     |
| Luminous efficacy  | 31 lm/W | ULOR        | 24%     |
| CCT                | 4200 K  | Total flux  | 2716 lm |
| CRI                | 50      | Total power | 88.19 W |