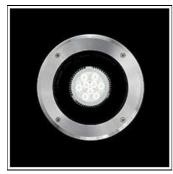

## Product data sheet

IDRA LED 257628

FLOS

Recessed luminaire for outdoor installation in the ground. Configuration: 316 deep-drawn stainless steel structure with milled AISI 316L stainless steel finish frame. Tempered transparent glass, moulded silicone gasket. The stainless steel structure allows installation on extreme conditions (sea or road salt).

Mounting mode

Floor recessed

Shape and measurements

Height: 7.28 in Diameter: 7.87 in

Adjustability

Tiltable

Electric

System power: 12 W Appliance Class: I