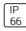

## Product data sheet

140W LED FLOODLIGHT (MB51) TYPE 2 (3000K) S2266 LEDXION K10119

NIKKON







NIKKON LEDXION K10119 140W LED Floodlight (MB51) Type 2 (3000K)

## Light output 1



| 1 x LED            |     |
|--------------------|-----|
| Nominal lamp power | 1   |
| Lamp flux          | 184 |
| Luminous efficacy  | 120 |
| CCT                | 2   |
| CBI                |     |

| 140 W  | LOR         | 96%      |
|--------|-------------|----------|
| 480 lm | Total flux  | 17748 lm |
| ) lm/W | Total power | 148.31 W |
| 2962 K |             |          |
| 99     |             |          |

Mounting mode

Pole top mounted

Shape and measurements

Length: 3.94 in Width: 3.94 in Height: 3.94 in

Adjustability

Tiltable

Electric

System power: 148.31 W

Protection

IP: 66