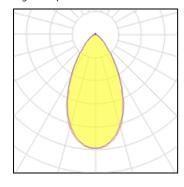

## Light output 1

| 1 x LED            |     |
|--------------------|-----|
| Nominal lamp power | 1   |
| Lamp flux          | 184 |
| Luminous efficacy  | 120 |
| CCT                | 2   |
| CBI                |     |

| 140 W  | LOR         | 96%      |
|--------|-------------|----------|
| 480 lm | Total flux  | 17748 lm |
| ) lm/W | Total power | 148.31 W |
| 2962 K |             |          |
| 99     |             |          |