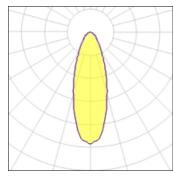

## Light output 1

1 x Metal halide lamp Nominal lamp power Lamp flux Luminous efficacy CCT CRI

70 W 7000 lm 70 lm/W 3000 K 84

Socket LOR Total flux Total power

er

| G12     |
|---------|
| 70%     |
| 4929 lm |
| 70 W    |
|         |