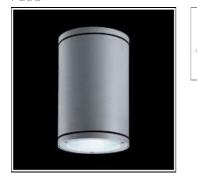

## Product data sheet

MAXI VANNA 207100 FLOS

• Outdoor luminaire for installation on ceiling. • Configuration: die-cast aluminium fixing base and frames, EN AB47100 alloy (low copper content). Extruded aluminium body. • Double layer coating for high resistance to corrosion: The aluminium components are painted with a double coat using powders which are complaint with QUALICOAT standards: a first layer of epoxy powder (with excellent chemical and mechanical resistance) and a second finishing layer of polyester powder (resistant to UV rays and atmospheric agents). The entire painting process of the aluminium fitting starts from components which have been sand-blasted in advance to make the surface more porous and increase the adherence of the paint. Ares effects alkaline and acid washing to clean the surfaces completely, then rinses with demineralised water to remove any residue particles, subsequently a chemical conversion treatment is done to protect against rusting. • Tempered transparent glass and moulded silicone gasket

| Mounting mode          | Electric           |
|------------------------|--------------------|
| Ceiling mounted        | System power: 70 W |
| Shape and measurements | Appliance Class: I |
| Height: 10.63 in       | Protection         |
| Diameter: 7.09 in      | IP: 55             |
| Adjustability          | IK: 08             |
|                        |                    |