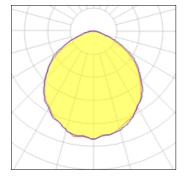

## Light output 1 (integrated)

| Lamp type          | LED     | CCT         | 3000 K |
|--------------------|---------|-------------|--------|
| Nominal lamp power | 7 W     | CRI         | 80     |
| Total flux         | 185 lm  | LOR         | 100%   |
| Luminous efficacy  | 26 lm/W | Total power | 7 W    |